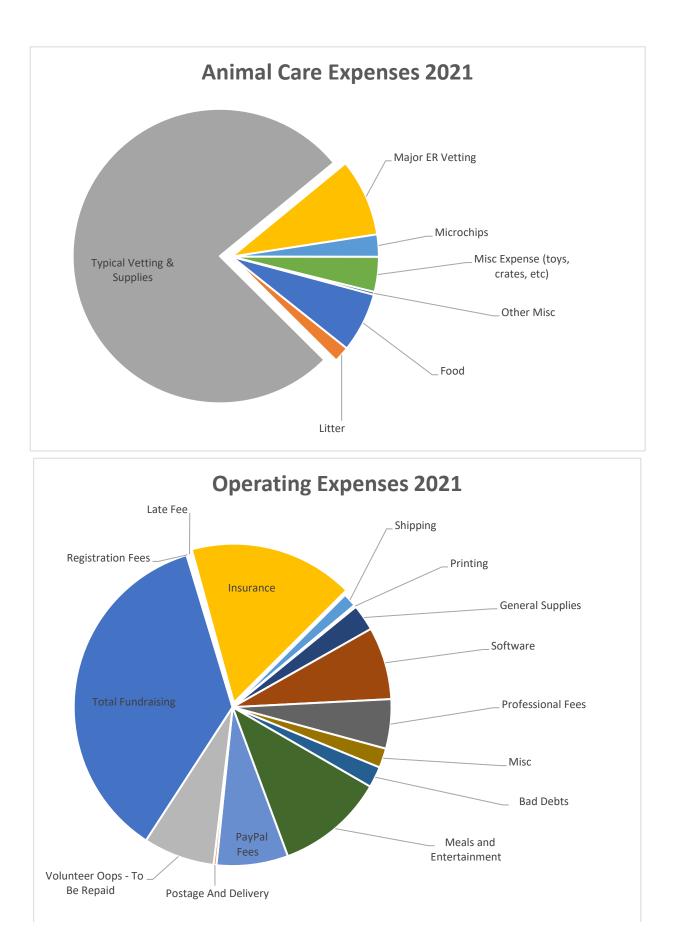

## Central Virginia Regional Rescue Statement of Activity

January - December 2021

|                                            | <br>Total       |
|--------------------------------------------|-----------------|
| MAIN PROGRAM                               |                 |
| 4000 Program Income                        | 50.00           |
| 4001 Dog Adoptions                         | 24,011.06       |
| 4002 Cat Adoptions                         | 9,154.02        |
| 4003 Refund                                | -180.00         |
| 4004 Respite Care Expenses Repayment       | 55.00           |
| 4004a C care repayment                     | <br>1,035.00    |
| Total 4004 Respite Care Expenses Repayment | \$<br>1,090.00  |
| 4005 Donations at adoption                 | 595.00          |
| 4006 Private Adoption Donations            | 1,175.00        |
| Total 4000 Program Income                  | \$<br>35,895.08 |
| Refunds-Allowances                         | 58.58           |
| TOTAL PROGRAM INCOME                       | 35,953.66       |
| Cost of Goods Sold                         |                 |
| 1100 Program Expenses                      | 0.00            |
| 1101 Food                                  | 342.37          |
| 1101a Dog Food                             | 1,184.10        |
| 1101b Cat Food                             | 2,893.06        |
| Total 1101 Food                            | \$<br>4,419.53  |
| 1102 Litter                                | 1,172.39        |
| 1103 Typical Vet/Supplies                  | 10,530.73       |
| 1103a Dog General Vetting                  | 15,710.33       |
| 1103b Cat Vetting                          | 25,517.61       |
| Total 1103 Typical Vet/Supplies            | \$<br>51,758.67 |
| 1104 Major Vetting                         | 790.40          |
| 1104a Major Vetting Dog                    | 1,217.71        |
| 1104b Major Vetting cat                    | 3,737.66        |
| Total 1104 Major Vetting                   | \$<br>5,745.77  |
| 1105 Microchips                            | 1,652.95        |
| 1106 Misc Program Expense                  | 1,437.51        |
| 1106a Misc DOG                             | 578.80          |
| 1106b Misc Program Expense CAT             | 578.47          |
| Total 1106 Misc Program Expense            | \$<br>2,594.78  |
| 1107 Other Costs of Services - COS         | 205.00          |
| Total Animal Care Expenses                 | \$<br>67,549.09 |
| 1400 Community outreach                    | 6,237.78        |
| Total Program Expenses                     | 73,786.87       |
| TOTAL PROGRAM                              | <br>-37,833.21  |

| 1300 Fundraisers              | 1,030.00        |
|-------------------------------|-----------------|
| Total Fundraising             | 4,390.17        |
| 7000 Business Expenses        | 0.00            |
| 7001 Registration Fees        | 25.00           |
| 7002 Fines, Penalties         | 25.00           |
| 7003 Insurance                | 2,038.68        |
| Total 7000 Business Expenses  | \$<br>2,088.68  |
| 8000 Operating expenses       | 0.00            |
| 8001 Postage & Shipping       | 169.12          |
| 8002 Printing                 | 26.29           |
| 8003 General Supplies         | 324.75          |
| 8005 Software                 | 897.63          |
| 8007 Professional Fees        | 610.00          |
| Total 8000 Operating expenses | \$<br>2,027.79  |
| 9000 Misc Operating Expenses  | 240.63          |
| Bad Debts                     | 260.00          |
| Meals and Entertainment       | 1,337.41        |
| PayPal Fees                   | 884.00          |
| Postage And Delivery          | 35.62           |
| Volunteer Oops - To Be Repaid | <br>879.62      |
| Total Expenditures            | \$<br>12,143.92 |
| RECEIPT MIA                   | 395.78          |
| Total General EXPENSE         | 11,509.70       |
| TOTAL GENERAL CVRR            | 99,640.49       |
| NET REVENUE                   | \$<br>67,343.99 |