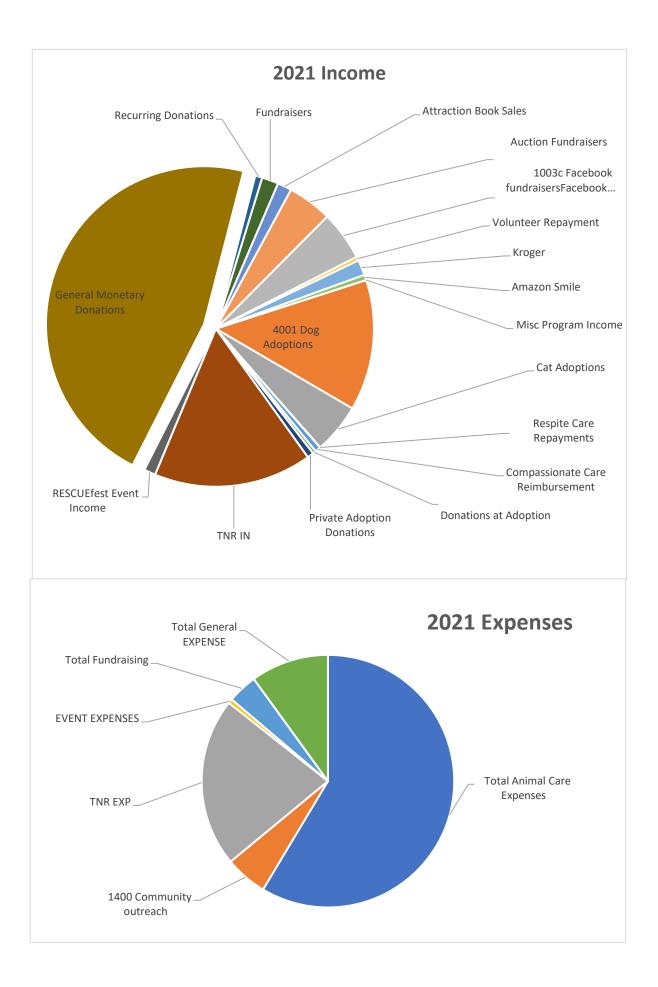

## Central Virginia Regional Rescue Statement of Activity

January - December 2021

|                                            | <br>Total       |
|--------------------------------------------|-----------------|
| MAIN PROGRAM                               |                 |
| 4000 Program Income                        | 50.00           |
| 4001 Dog Adoptions                         | 24,011.06       |
| 4002 Cat Adoptions                         | 9,154.02        |
| 4003 Refund                                | -180.00         |
| 4004 Respite Care Expenses Repayment       | 55.00           |
| 4004a C care repayment                     | <br>1,035.00    |
| Total 4004 Respite Care Expenses Repayment | \$<br>1,090.00  |
| 4005 Donations at adoption                 | 595.00          |
| 4006 Private Adoption Donations            | 1,175.00        |
| Total 4000 Program Income                  | \$<br>35,895.08 |
| Refunds-Allowances                         | 58.58           |
| TOTAL PROGRAM INCOME                       | 35,953.66       |
| Cost of Goods Sold                         |                 |
| 1100 Program Expenses                      | 0.00            |
| 1101 Food                                  | 342.37          |
| 1101a Dog Food                             | 1,184.10        |
| 1101b Cat Food                             | 2,893.06        |
| Total 1101 Food                            | \$<br>4,419.53  |
| 1102 Litter                                | 1,172.39        |
| 1103 Typical Vet/Supplies                  | 10,530.73       |
| 1103a Dog General Vetting                  | 15,710.33       |
| 1103b Cat Vetting                          | 25,517.61       |
| Total 1103 Typical Vet/Supplies            | \$<br>51,758.67 |
| 1104 Major Vetting                         | 790.40          |
| 1104a Major Vetting Dog                    | 1,217.71        |
| 1104b Major Vetting cat                    | 3,737.66        |
| Total 1104 Major Vetting                   | \$<br>5,745.77  |
| 1105 Microchips                            | 1,652.95        |
| 1106 Misc Program Expense                  | 1,437.51        |
| 1106a Misc DOG                             | 578.80          |
| 1106b Misc Program Expense CAT             | 578.47          |
| Total 1106 Misc Program Expense            | \$<br>2,594.78  |
| 1107 Other Costs of Services - COS         | 205.00          |
| Total Animal Care Expenses                 | \$<br>67,549.09 |
| 1400 Community outreach                    | 6,237.78        |
| Total Program Expenses                     | 73,786.87       |
| TOTAL PROGRAM                              | <br>-37,833.21  |

## TNR

TNR In

| New 0004 Free days                                                                                                                                                                                                                                                                                                                                                                                                                                            |          | 000.00                                                                                                                                                                                                             |
|---------------------------------------------------------------------------------------------------------------------------------------------------------------------------------------------------------------------------------------------------------------------------------------------------------------------------------------------------------------------------------------------------------------------------------------------------------------|----------|--------------------------------------------------------------------------------------------------------------------------------------------------------------------------------------------------------------------|
| May 2021 Fundraiser                                                                                                                                                                                                                                                                                                                                                                                                                                           |          | 820.00                                                                                                                                                                                                             |
| Tavern cat fund                                                                                                                                                                                                                                                                                                                                                                                                                                               |          | 1,200.00                                                                                                                                                                                                           |
| TNR Tues In<br>TNR IN                                                                                                                                                                                                                                                                                                                                                                                                                                         | ¢.       | 3,952.64                                                                                                                                                                                                           |
|                                                                                                                                                                                                                                                                                                                                                                                                                                                               | \$       | 29,010.06                                                                                                                                                                                                          |
| TNR Exp                                                                                                                                                                                                                                                                                                                                                                                                                                                       |          | 24,658.12                                                                                                                                                                                                          |
| Tavern Cat expense                                                                                                                                                                                                                                                                                                                                                                                                                                            | <u> </u> | 289.56                                                                                                                                                                                                             |
| TNR EXP                                                                                                                                                                                                                                                                                                                                                                                                                                                       | \$       | 24,947.68                                                                                                                                                                                                          |
| TOTAL TNR                                                                                                                                                                                                                                                                                                                                                                                                                                                     |          | 4,062.38                                                                                                                                                                                                           |
| EEVENTS                                                                                                                                                                                                                                                                                                                                                                                                                                                       |          |                                                                                                                                                                                                                    |
| 3000 Event Specific Income                                                                                                                                                                                                                                                                                                                                                                                                                                    |          | 0.00                                                                                                                                                                                                               |
| RESCUEfest                                                                                                                                                                                                                                                                                                                                                                                                                                                    |          | 973.00                                                                                                                                                                                                             |
| 3003a Sponsorship                                                                                                                                                                                                                                                                                                                                                                                                                                             |          | 1,150.00                                                                                                                                                                                                           |
| RESCUEfest Event Income                                                                                                                                                                                                                                                                                                                                                                                                                                       | \$       | 2,123.00                                                                                                                                                                                                           |
| EVENT INCOME                                                                                                                                                                                                                                                                                                                                                                                                                                                  | \$       | 2,123.00                                                                                                                                                                                                           |
| 6000 Special Events Expense                                                                                                                                                                                                                                                                                                                                                                                                                                   |          | -355.00                                                                                                                                                                                                            |
| 6001 Ties & Tails                                                                                                                                                                                                                                                                                                                                                                                                                                             |          | 0.00                                                                                                                                                                                                               |
| 6001g Refunds                                                                                                                                                                                                                                                                                                                                                                                                                                                 |          | 447.75                                                                                                                                                                                                             |
| Total 6001 Ties & Tails                                                                                                                                                                                                                                                                                                                                                                                                                                       | \$       | 92.75                                                                                                                                                                                                              |
| 6003 RescueFest                                                                                                                                                                                                                                                                                                                                                                                                                                               |          | 0.00                                                                                                                                                                                                               |
| 6003a Advertising & Printing                                                                                                                                                                                                                                                                                                                                                                                                                                  |          | 129.92                                                                                                                                                                                                             |
| 6003e General Supplies                                                                                                                                                                                                                                                                                                                                                                                                                                        |          | 426.00                                                                                                                                                                                                             |
| Total 6003 RescueFest                                                                                                                                                                                                                                                                                                                                                                                                                                         | \$       | 555.92                                                                                                                                                                                                             |
| EVENT EXPENSES                                                                                                                                                                                                                                                                                                                                                                                                                                                | \$       | 648.67                                                                                                                                                                                                             |
|                                                                                                                                                                                                                                                                                                                                                                                                                                                               | Ŧ        |                                                                                                                                                                                                                    |
| TOTAL EVENTS                                                                                                                                                                                                                                                                                                                                                                                                                                                  | -        | 1,474.33                                                                                                                                                                                                           |
| TOTAL EVENTS                                                                                                                                                                                                                                                                                                                                                                                                                                                  |          | 1,474.33                                                                                                                                                                                                           |
|                                                                                                                                                                                                                                                                                                                                                                                                                                                               | <u> </u> | 1,474.33                                                                                                                                                                                                           |
| TOTAL EVENTS<br>GENERAL INCOME AND EXPENSE<br>1000 Direct Public Support                                                                                                                                                                                                                                                                                                                                                                                      |          | 0.00                                                                                                                                                                                                               |
| TOTAL EVENTS<br>GENERAL INCOME AND EXPENSE                                                                                                                                                                                                                                                                                                                                                                                                                    |          | 0.00                                                                                                                                                                                                               |
| TOTAL EVENTS<br>GENERAL INCOME AND EXPENSE<br>1000 Direct Public Support<br>1001 Monetary Donations<br>1002 Recurring monetary don.                                                                                                                                                                                                                                                                                                                           |          | 0.00<br>83,500.60<br>1,316.38                                                                                                                                                                                      |
| TOTAL EVENTS<br>GENERAL INCOME AND EXPENSE<br>1000 Direct Public Support<br>1001 Monetary Donations                                                                                                                                                                                                                                                                                                                                                           |          | 0.00<br>83,500.60<br>1,316.38<br>3,032.91                                                                                                                                                                          |
| TOTAL EVENTS<br>GENERAL INCOME AND EXPENSE<br>1000 Direct Public Support<br>1001 Monetary Donations<br>1002 Recurring monetary don.                                                                                                                                                                                                                                                                                                                           |          | 0.00<br>83,500.60<br>1,316.38<br>3,032.91                                                                                                                                                                          |
| TOTAL EVENTS<br>GENERAL INCOME AND EXPENSE<br>1000 Direct Public Support<br>1001 Monetary Donations<br>1002 Recurring monetary don.<br>1003 Fundraiser Income                                                                                                                                                                                                                                                                                                 |          | 0.00<br>83,500.60<br>1,316.38<br>3,032.91<br>2,603.00                                                                                                                                                              |
| TOTAL EVENTS<br>GENERAL INCOME AND EXPENSE<br>1000 Direct Public Support<br>1001 Monetary Donations<br>1002 Recurring monetary don.<br>1003 Fundraiser Income<br>1003a Attractions Books                                                                                                                                                                                                                                                                      |          | 0.00<br>83,500.60<br>1,316.38<br>3,032.91<br>2,603.00<br>8,170.50                                                                                                                                                  |
| TOTAL EVENTS<br>GENERAL INCOME AND EXPENSE<br>1000 Direct Public Support<br>1001 Monetary Donations<br>1002 Recurring monetary don.<br>1003 Fundraiser Income<br>1003a Attractions Books<br>1003b Current General Funds Auction                                                                                                                                                                                                                               | \$       | 0.00<br>83,500.60<br>1,316.38<br>3,032.91<br>2,603.00<br>8,170.50<br>9,055.91                                                                                                                                      |
| TOTAL EVENTS<br>GENERAL INCOME AND EXPENSE<br>1000 Direct Public Support<br>1001 Monetary Donations<br>1002 Recurring monetary don.<br>1003 Fundraiser Income<br>1003a Attractions Books<br>1003b Current General Funds Auction<br>1003c Facebook fundraisers                                                                                                                                                                                                 |          | 0.00<br>83,500.60<br>1,316.38<br>3,032.91<br>2,603.00<br>8,170.50<br>9,055.91<br><b>22,862.32</b>                                                                                                                  |
| TOTAL EVENTS<br>GENERAL INCOME AND EXPENSE<br>1000 Direct Public Support<br>1001 Monetary Donations<br>1002 Recurring monetary don.<br>1003 Fundraiser Income<br>1003a Attractions Books<br>1003b Current General Funds Auction<br>1003c Facebook fundraisers<br>Total 1003 Fundraiser Income                                                                                                                                                                 |          | 0.00<br>83,500.60<br>1,316.38<br>3,032.91<br>2,603.00<br>8,170.50<br>9,055.91<br><b>22,862.32</b><br>714.95<br><b>108,394.25</b>                                                                                   |
| TOTAL EVENTS<br>GENERAL INCOME AND EXPENSE<br>1000 Direct Public Support<br>1001 Monetary Donations<br>1002 Recurring monetary don.<br>1003 Fundraiser Income<br>1003a Attractions Books<br>1003b Current General Funds Auction<br>1003c Facebook fundraisers<br>Total 1003 Fundraiser Income<br>1005 Repayment                                                                                                                                               | \$       | 0.00<br>83,500.60<br>1,316.38<br>3,032.91<br>2,603.00<br>8,170.50<br>9,055.91<br><b>22,862.32</b><br>714.95<br><b>108,394.25</b>                                                                                   |
| TOTAL EVENTS<br>GENERAL INCOME AND EXPENSE<br>1000 Direct Public Support<br>1001 Monetary Donations<br>1002 Recurring monetary don.<br>1003 Fundraiser Income<br>1003a Attractions Books<br>1003b Current General Funds Auction<br>1003c Facebook fundraisers<br>Total 1003 Fundraiser Income<br>1005 Repayment<br>Total 1000 Direct Public Support                                                                                                           | \$       | 0.00<br>83,500.60<br>1,316.38<br>3,032.91<br>2,603.00<br>8,170.50<br>9,055.91<br><b>22,862.32</b><br>714.95<br><b>108,394.25</b><br>0.00                                                                           |
| TOTAL EVENTS<br>GENERAL INCOME AND EXPENSE<br>1000 Direct Public Support<br>1001 Monetary Donations<br>1002 Recurring monetary don.<br>1003 Fundraiser Income<br>1003a Attractions Books<br>1003b Current General Funds Auction<br>1003c Facebook fundraisers<br>Total 1003 Fundraiser Income<br>1005 Repayment<br>Total 1000 Direct Public Support<br>2000 Indirect public support                                                                           | \$       | 0.00<br>83,500.60<br>1,316.38<br>3,032.91<br>2,603.00<br>8,170.50<br>9,055.91<br><b>22,862.32</b><br>714.95<br><b>108,394.25</b><br>0.00<br>2,832.06                                                               |
| TOTAL EVENTS<br>GENERAL INCOME AND EXPENSE<br>1000 Direct Public Support<br>1001 Monetary Donations<br>1002 Recurring monetary don.<br>1003 Fundraiser Income<br>1003a Attractions Books<br>1003b Current General Funds Auction<br>1003c Facebook fundraisers<br>Total 1003 Fundraiser Income<br>1005 Repayment<br>Total 1000 Direct Public Support<br>2000 Indirect public support<br>2001 Kroger                                                            | \$       | 0.00<br>83,500.60<br>1,316.38<br>3,032.91<br>2,603.00<br>8,170.50<br>9,055.91<br><b>22,862.32</b><br>714.95<br><b>108,394.25</b><br>0.00<br>2,832.06<br>953.88                                                     |
| TOTAL EVENTSGENERAL INCOME AND EXPENSE1000 Direct Public Support1001 Monetary Donations1002 Recurring monetary don.1003 Fundraiser Income1003a Attractions Books1003b Current General Funds Auction1003c Facebook fundraisersTotal 1003 Fundraiser Income1005 RepaymentTotal 1000 Direct Public Support2000 Indirect public support2001 Kroger2002 Amazon Smile                                                                                               | \$       | 1,474.33<br>0.00<br>83,500.60<br>1,316.38<br>3,032.91<br>2,603.00<br>8,170.50<br>9,055.91<br>22,862.32<br>714.95<br>108,394.25<br>0.00<br>2,832.06<br>953.88<br>3,785.94<br>112,180.19                             |
| TOTAL EVENTSGENERAL INCOME AND EXPENSE1000 Direct Public Support1001 Monetary Donations1002 Recurring monetary don.1003 Fundraiser Income1003a Attractions Books1003b Current General Funds Auction1003c Facebook fundraisersTotal 1003 Fundraiser Income1005 RepaymentTotal 1000 Direct Public Support2000 Indirect public support2001 Kroger2002 Amazon SmileTotal 2000 Indirect public support                                                             | \$       | 0.00<br>83,500.60<br>1,316.38<br>3,032.91<br>2,603.00<br>8,170.50<br>9,055.91<br><b>22,862.32</b><br>714.95<br><b>108,394.25</b><br>0.00<br>2,832.06<br>953.88<br><b>3,785.94</b>                                  |
| TOTAL EVENTS<br>GENERAL INCOME AND EXPENSE<br>1000 Direct Public Support<br>1001 Monetary Donations<br>1002 Recurring monetary don.<br>1003 Fundraiser Income<br>1003a Attractions Books<br>1003b Current General Funds Auction<br>1003c Facebook fundraisers<br>Total 1003 Fundraiser Income<br>1005 Repayment<br>Total 1000 Direct Public Support<br>2000 Indirect public support<br>2001 Kroger<br>2002 Amazon Smile<br>Total 2000 Indirect public support | \$       | 0.00<br>83,500.60<br>1,316.38<br>3,032.91<br>2,603.00<br>8,170.50<br>9,055.91<br><b>22,862.32</b><br>714.95<br><b>108,394.25</b><br>0.00<br>2,832.06<br>953.88<br><b>3,785.94</b><br><b>112,180.19</b>             |
| TOTAL EVENTS<br>GENERAL INCOME AND EXPENSE<br>1000 Direct Public Support<br>1001 Monetary Donations<br>1002 Recurring monetary don.<br>1003 Fundraiser Income<br>1003a Attractions Books<br>1003b Current General Funds Auction<br>1003c Facebook fundraisers<br>Total 1003 Fundraiser Income<br>1005 Repayment<br>Total 1000 Direct Public Support<br>2001 Indirect public support<br>2001 Kroger<br>2002 Amazon Smile<br>Total 2000 Indirect public support | \$       | 0.00<br>83,500.60<br>1,316.38<br>3,032.91<br>2,603.00<br>8,170.50<br>9,055.91<br><b>22,862.32</b><br>714.95<br><b>108,394.25</b><br>0.00<br>2,832.06<br>953.88<br><b>3,785.94</b>                                  |
| TOTAL EVENTSGENERAL INCOME AND EXPENSE1000 Direct Public Support1001 Monetary Donations1002 Recurring monetary don.1003 Fundraiser Income1003a Attractions Books1003b Current General Funds Auction1003c Facebook fundraisersTotal 1003 Fundraiser Income1005 RepaymentTotal 1000 Direct Public Support2000 Indirect public support2001 Kroger2002 Amazon SmileTotal 2000 Indirect public supportExpenditures1200 Fundraising Expense                         | \$       | 0.00<br>83,500.60<br>1,316.38<br>3,032.91<br>2,603.00<br>8,170.50<br>9,055.91<br><b>22,862.32</b><br>714.95<br><b>108,394.25</b><br>0.00<br>2,832.06<br>953.88<br><b>3,785.94</b><br><b>112,180.19</b><br>1,179.74 |

| 1300 Fundraisers              | 1,030.00        |
|-------------------------------|-----------------|
| Total Fundraising             | 4,390.17        |
| 7000 Business Expenses        | 0.00            |
| 7001 Registration Fees        | 25.00           |
| 7002 Fines, Penalties         | 25.00           |
| 7003 Insurance                | 2,038.68        |
| Total 7000 Business Expenses  | \$<br>2,088.68  |
| 8000 Operating expenses       | 0.00            |
| 8001 Postage & Shipping       | 169.12          |
| 8002 Printing                 | 26.29           |
| 8003 General Supplies         | 324.75          |
| 8005 Software                 | 897.63          |
| 8007 Professional Fees        | 610.00          |
| Total 8000 Operating expenses | \$<br>2,027.79  |
| 9000 Misc Operating Expenses  | 240.63          |
| Bad Debts                     | 260.00          |
| Meals and Entertainment       | 1,337.41        |
| PayPal Fees                   | 884.00          |
| Postage And Delivery          | 35.62           |
| Volunteer Oops - To Be Repaid | <br>879.62      |
| Total Expenditures            | \$<br>12,143.92 |
| RECEIPT MIA                   | 395.78          |
| Total General EXPENSE         | 11,509.70       |
| TOTAL GENERAL CVRR            | 99,640.49       |
| NET REVENUE                   | \$<br>67,343.99 |